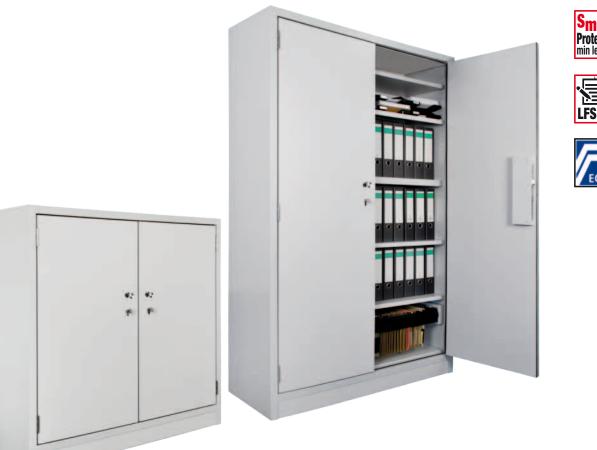

## **PRIODOC 90** File and document cabinets

Door lever in stainless steel

- Adjustable shelves

Vertical filing drawer

 Housing can be moved under with a pallet truck Fire protection cabinet for secure file and document storage. The ECB-S certification guarantees quality and safety of the cabinets according to the European standard EN 15659<sup>\*</sup>. The cabinet is also suitable for installation in escape and rescue routes because it consists of non-combustible materials.

### Function

- LFS 60P classification
- ECB•S certified double-leaf cabinet AS92:196-106-S
- Smoke protection
- Suitability for secure storage of records

### Construction

- Body and doors made of solid material, inside and outside with decorative surface
- Optional single-leaf or double-leaf design
- 6-point support for each door leaf
- Door closes flush with body, opening angle ca. 180°
- Automatic locking of non-active leaf if active leaf is closed
- Locking system with triple latch lock, profile semi-cylinder
- Smoke and fire seals, automatically expand in case of fire
- Vertically adjustable shelves in 32 mm grid
- Protection against external impacts from dust and dirt

#### **Options and accessories**

- Other surfaces on request
- Additional shelf
- Hanging file drawer incl. pull-out guide
- Door closer with hold-open (only for AS91)
- Protection class according to IP 54