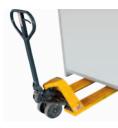

# **PRIODOC 30** Light file/document cabinets

4

Door leaf individually lockable

Replaceable profile locking cylinder

 Housing can be moved under with a pallet truck Light fire protection cabinet for secure file and document storage - versatile use. Built for storing large amounts of confidential documents and records worth protecting. The ECB-S certification guarantees quality and safety of the cabinets according to European standards.

## Construction

- Single-layer solid wall construction of homogeneous material
- Double-leaf cabinet, doors can be individually and independently opened and closed
- Doors close flush with body, opening angle ca. 180°
- Locking system with single cylinder
- Locks in a striker plate that is mounted on the centre shelf
- Smoke and fire seals, automatically expand in case of fire
- Shelves are adjustable in height with a spacing of 32 mm
- Protection against external influences from dust and dirt
- Space for jack lifts under the base, height 90 mm with removable front panel

## **PRIODOC 90** File and document cabinets

Door lever in stainless steel

- Adjustable shelves

Vertical filing drawer

 Housing can be moved under with a pallet truck Fire protection cabinet for secure file and document storage. The ECB-S certification guarantees quality and safety of the cabinets according to the European standard EN 15659<sup>\*</sup>. The cabinet is also suitable for installation in escape and rescue routes because it consists of non-combustible materials.