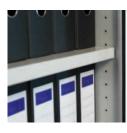

## Construction

- Single-layer solid wall construction of homogeneous material
- Double-leaf cabinet, doors can be individually and independently opened and closed
- Doors close flush with body, opening angle ca. 180°
- Locking system with single cylinder
- Locks in a striker plate that is mounted on the centre shelf
- Smoke and fire seals, automatically expand in case of fire
- Shelves are adjustable in height with a spacing of 32 mm
- Protection against external influences from dust and dirt
- Space for jack lifts under the base, height 90 mm with removable front panel

### Construction

- Body and doors made of solid material, inside and outside with decorative surface
- Optional single-leaf or double-leaf design
- 6-point support for each door leaf
- Door closes flush with body, opening angle ca. 180°
- Automatic locking of non-active leaf if active leaf is closed
- Locking system with triple latch lock, profile semi-cylinder
- Smoke and fire seals, automatically expand in case of fire
- Vertically adjustable shelves in 32 mm grid
- Protection against external impacts from dust and dirt