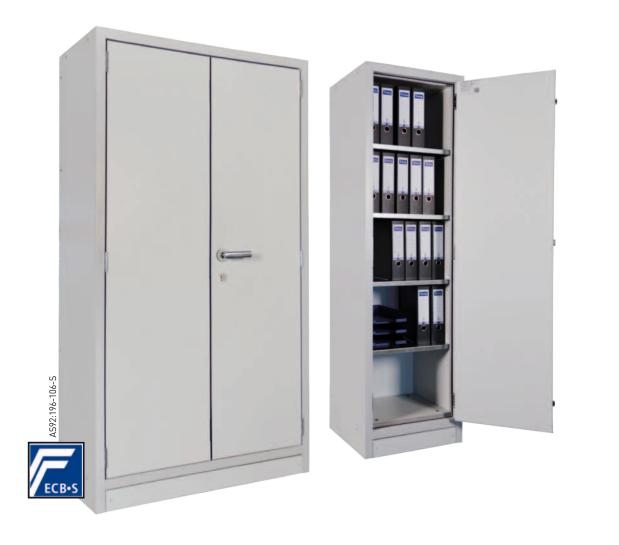

## **PRIODOC 90** File and document cabinets

Door lever in stainless steel

- Adjustable shelves

Vertical filing drawer

 Housing can be moved under with a pallet truck Fire protection cabinet for secure file and document storage. The ECB-S certification guarantees quality and safety of the cabinets according to the European standard EN 15659<sup>\*</sup>. The cabinet is also suitable for installation in escape and rescue routes because it consists of non-combustible materials.

### Function

- LFS 60P classification
- ECB•S certified double-leaf cabinet AS92:196-106-S
- Smoke protection
- Suitability for secure storage of records

ECB•S certified filing and document cabinet AS92:196-106-S

\* ECB-S certification for the double-leaf file storage cabinet with shelves AS92:196-106-S