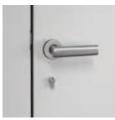

## **PRIODOC 90** File and document cabinets

Door lever in stainless steel

- Adjustable shelves

Vertical filing drawer

 Housing can be moved under with a pallet truck Fire protection cabinet for secure file and document storage. The ECB-S certification guarantees quality and safety of the cabinets according to the European standard EN 15659<sup>\*</sup>. The cabinet is also suitable for installation in escape and rescue routes because it consists of non-combustible materials.