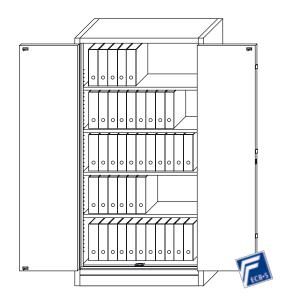

## **PRIODOC 90** File and document cabinets

Door lever in stainless steel

- Adjustable shelves

Vertical filing drawer

 Housing can be moved under with a pallet truck Fire protection cabinet for secure file and document storage. The ECB-S certification guarantees quality and safety of the cabinets according to the European standard EN 15659<sup>\*</sup>. The cabinet is also suitable for installation in escape and rescue routes because it consists of non-combustible materials.

### Function

- LFS 60P classification
- ECB•S certified double-leaf cabinet AS92:196-106-S
- Smoke protection
- Suitability for secure storage of records

### Construction

- Body and doors made of solid material, inside and outside with decorative surface
- Optional single-leaf or double-leaf design
- 6-point support for each door leaf
- Door closes flush with body, opening angle ca. 180°
- Automatic locking of non-active leaf if active leaf is closed
- Locking system with triple latch lock, profile semi-cylinder
- Smoke and fire seals, automatically expand in case of fire
- Vertically adjustable shelves in 32 mm grid
- Protection against external impacts from dust and dirt

ECB•S certified filing and document cabinet AS92:196-106-S

\* ECB-S certification for the double-leaf file storage cabinet with shelves AS92:196-106-S