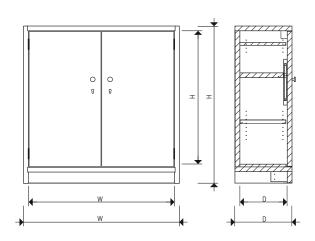

# **PRIODOC 30** Light file/document cabinets

4

Door leaf individually lockable

Replaceable profile locking cylinder

 Housing can be moved under with a pallet truck Light fire protection cabinet for secure file and document storage - versatile use. Built for storing large amounts of confidential documents and records worth protecting. The ECB-S certification guarantees quality and safety of the cabinets according to European standards.

## Function

- LFS 30 P classification according to EN 15659
- ECB-S certified double-leaf cabinet
- Smoke protection

## Construction

- Single-layer solid wall construction of homogeneous material
- Double-leaf cabinet, doors can be individually and independently opened and closed
- Doors close flush with body, opening angle ca. 180°
- Locking system with single cylinder
- Locks in a striker plate that is mounted on the centre shelf
- Smoke and fire seals, automatically expand in case of fire
- Shelves are adjustable in height with a spacing of 32 mm
- Protection against external influences from dust and dirt
- Space for jack lifts under the base, height 90 mm with removable front panel

### **Material characteristic**

- Homogeneous building material, single-layer structure
- Standard surface CPL
- Standard surface light grey, similar to RAL 7035, with ABS edges
- Easy to clean

#### AS32-124-123

1 shelf

Image: Weight of the second second

**AS32-196-123** 3 Shelves

| Art.                                                                                                  |                   | ب <b>ت</b>        | Å   |          |    |  |
|-------------------------------------------------------------------------------------------------------|-------------------|-------------------|-----|----------|----|--|
|                                                                                                       | H x W x D mm      | H x W x D mm      | kg  | Quantity | kg |  |
| Filing and document cabinet, double-leaf AS32 – Standard design                                       |                   |                   |     |          |    |  |
| AS32-124-123                                                                                          | 1060 x 1160 x 376 | 1248 x 1236 x 454 | 145 | 1        | 75 |  |
| AS32-196-123                                                                                          | 1773 x 1160 x 376 | 1961 x 1236 x 454 | 209 | 3        |    |  |
| Filing and document cabinet, double-leaf AS32 – Empty case for individual equipment (see accessories) |                   |                   |     |          |    |  |
| AS32-124-123-0                                                                                        | 1060 x 1160 x 376 | 1248 x 1236 x 454 | 135 | -        |    |  |
| AS32-196-123-0                                                                                        | 1773 x 1160 x 376 | 1961 x 1236 x 454 | 195 | -        |    |  |