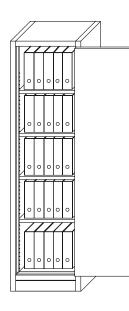

## Design variants for AS32-196-123-0 (Selection)

3 Shelves, 2 Vertical filing drawers, centre wall top

4 Shelves, 1 Vertical filing drawer, centre wall top

PRIORIT PRIORIT PRIORIT PRIORIT PRIORIT PRIORIT PRIORIT PRIORIT PRIORIT 0 0 0 PRIORIT PRIORI PRIOR PRIORIT PRIORIT PRIORIT PRIORIT O 0 PRIORIT PRIORI PRIORIT PRIORIT O PRIORIT PRIORIT PRIORI PRIORIT O o 0 0 0 o 

6 Shelves, centre wall

6 Shelves, 2 Vertical filing drawers, centre wall