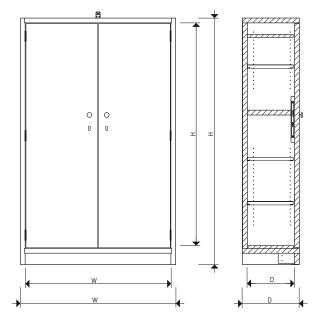

## **PRIODOC 90** File and document cabinets

Door lever in stainless steel

- Adjustable shelves

Vertical filing drawer

 Housing can be moved under with a pallet truck Fire protection cabinet for secure file and document storage. The ECB-S certification guarantees quality and safety of the cabinets according to the European standard EN 15659<sup>\*</sup>. The cabinet is also suitable for installation in escape and rescue routes because it consists of non-combustible materials.

### Function

- LFS 60P classification
- ECB•S certified double-leaf cabinet AS92:196-106-S
- Smoke protection
- Suitability for secure storage of records

### Construction

- Body and doors made of solid material, inside and outside with decorative surface
- Optional single-leaf or double-leaf design
- 6-point support for each door leaf
- Door closes flush with body, opening angle ca. 180°
- Automatic locking of non-active leaf if active leaf is closed
- Locking system with triple latch lock, profile semi-cylinder
- Smoke and fire seals, automatically expand in case of fire
- Vertically adjustable shelves in 32 mm grid
- Protection against external impacts from dust and dirt

#### **Material characteristic**

- Building material with surface coating, classification A2 s1, d0 non-combustible
- Standard surface CP laminate
- Colour light grey, similar to RAL 7035, with ABS edges

## Standard version

| Art.                                          |                  | )<br>(            | kg    |          |      | Hanging file drawer |
|-----------------------------------------------|------------------|-------------------|-------|----------|------|---------------------|
|                                               | H x W x D mm     | H x W x D mm      | kg    | Quantity | kg   | Quantity            |
| Filing and document cabinet, single-leaf AS91 |                  |                   |       |          |      |                     |
| AS91:196-057-S                                | 1768 x 492 x 407 | 1964 x 576 x 491  | 000   | 4        | 75 - | -                   |
| AS91:196-057-FBO-HRA                          |                  |                   | 303 - | 3        |      | 2                   |
| Filing and document cabinet, double-leaf AS92 |                  |                   |       |          |      |                     |
| AS92:196-106-S                                |                  | 10// 10// /01     | (05   | 4        | 75   | -                   |
| AS92:196-106-F-HRA-S                          | 1768 x 980 x 407 | 1964 x 1064 x 491 | 485   | 3        |      | 2                   |