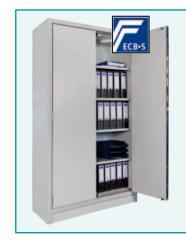

# **PRIODOC 30** Light file/document cabinets

4

Door leaf individually lockable

Replaceable profile locking cylinder

 Housing can be moved under with a pallet truck Light fire protection cabinet for secure file and document storage - versatile use. Built for storing large amounts of confidential documents and records worth protecting. The ECB-S certification guarantees quality and safety of the cabinets according to European standards.

## Function

- LFS 30 P classification according to EN 15659
- ECB-S certified double-leaf cabinet
- Smoke protection

## Construction

- Single-layer solid wall construction of homogeneous material
- Double-leaf cabinet, doors can be individually and independently opened and closed
- Doors close flush with body, opening angle ca. 180°
- Locking system with single cylinder
- Locks in a striker plate that is mounted on the centre shelf
- Smoke and fire seals, automatically expand in case of fire
- Shelves are adjustable in height with a spacing of 32 mm
- Protection against external influences from dust and dirt
- Space for jack lifts under the base, height 90 mm with removable front panel