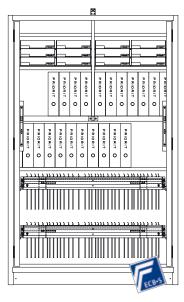

## **Design versions**

AS91:196-057-FBO-HRA 3 Shelves 2 Vertical filing drawers

**AS91:196-057-S** 4 Shelves

AS92:196-106-F-HRA-S 3 Shelves 2 Vertical filing drawers