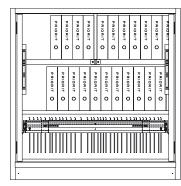

## Design variants for AS32-196-123-0 (Selection)

3 Shelves, 2 Vertical filing drawers, centre wall top

4 Shelves, 1 Vertical filing drawer, centre wall top

PRIORIT PRIORIT PRIORIT PRIORIT PRIORIT PRIORIT PRIORIT PRIORIT PRIORIT 0 0 0 PRIORIT PRIORI PRIOR PRIORIT PRIORIT PRIORIT PRIORIT O 0 PRIORIT PRIORI PRIORIT PRIORIT O PRIORIT PRIORIT PRIORI PRIORIT O o 0 0 0 o 