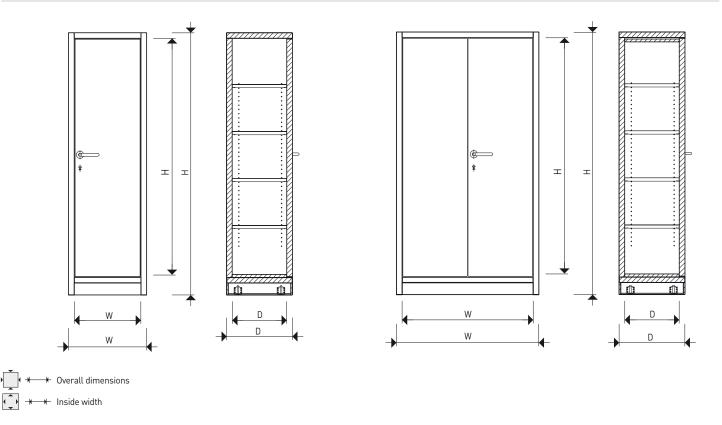

#### AS32-124-123

1 shelf

Image: Weight of the second second

**AS32-196-123** 3 Shelves

| Art.                                                                                                  |                   | ب <b>ت</b>        | Å   |          |    |  |
|-------------------------------------------------------------------------------------------------------|-------------------|-------------------|-----|----------|----|--|
|                                                                                                       | H x W x D mm      | H x W x D mm      | kg  | Quantity | kg |  |
| Filing and document cabinet, double-leaf AS32 – Standard design                                       |                   |                   |     |          |    |  |
| AS32-124-123                                                                                          | 1060 x 1160 x 376 | 1248 x 1236 x 454 | 145 | 1        | 75 |  |
| AS32-196-123                                                                                          | 1773 x 1160 x 376 | 1961 x 1236 x 454 | 209 | 3        |    |  |
| Filing and document cabinet, double-leaf AS32 – Empty case for individual equipment (see accessories) |                   |                   |     |          |    |  |
| AS32-124-123-0                                                                                        | 1060 x 1160 x 376 | 1248 x 1236 x 454 | 135 | -        |    |  |
| AS32-196-123-0                                                                                        | 1773 x 1160 x 376 | 1961 x 1236 x 454 | 195 | -        |    |  |