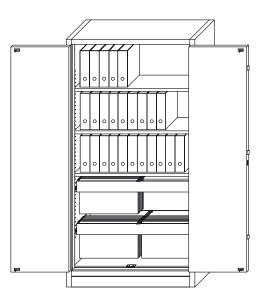

## **Design versions**

AS91:196-057-FBO-HRA 3 Shelves 2 Vertical filing drawers

**AS91:196-057-S** 4 Shelves

AS92:196-106-F-HRA-S 3 Shelves 2 Vertical filing drawers