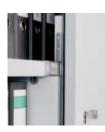

# **PRIODOC 30** Light file/document cabinets

4

Door leaf individually lockable

Replaceable profile locking cylinder

 Housing can be moved under with a pallet truck Light fire protection cabinet for secure file and document storage - versatile use. Built for storing large amounts of confidential documents and records worth protecting. The ECB-S certification guarantees quality and safety of the cabinets according to European standards.

## Construction

- Single-layer solid wall construction of homogeneous material
- Double-leaf cabinet, doors can be individually and independently opened and closed
- Doors close flush with body, opening angle ca. 180°
- Locking system with single cylinder
- Locks in a striker plate that is mounted on the centre shelf
- Smoke and fire seals, automatically expand in case of fire
- Shelves are adjustable in height with a spacing of 32 mm
- Protection against external influences from dust and dirt
- Space for jack lifts under the base, height 90 mm with removable front panel