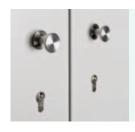

## Construction

- Single-layer solid wall construction of homogeneous material
- Double-leaf cabinet, doors can be individually and independently opened and closed
- Doors close flush with body, opening angle ca. 180°
- Locking system with single cylinder
- Locks in a striker plate that is mounted on the centre shelf
- Smoke and fire seals, automatically expand in case of fire
- Shelves are adjustable in height with a spacing of 32 mm
- Protection against external influences from dust and dirt
- Space for jack lifts under the base, height 90 mm with removable front panel

### Construction

- Body and doors made of solid material, inside and outside with decorative surface
- Optional single-leaf or double-leaf design
- 6-point support for each door leaf
- Door closes flush with body, opening angle ca. 180°
- Automatic locking of non-active leaf if active leaf is closed
- Locking system with triple latch lock, profile semi-cylinder
- Smoke and fire seals, automatically expand in case of fire
- Vertically adjustable shelves in 32 mm grid
- Protection against external impacts from dust and dirt