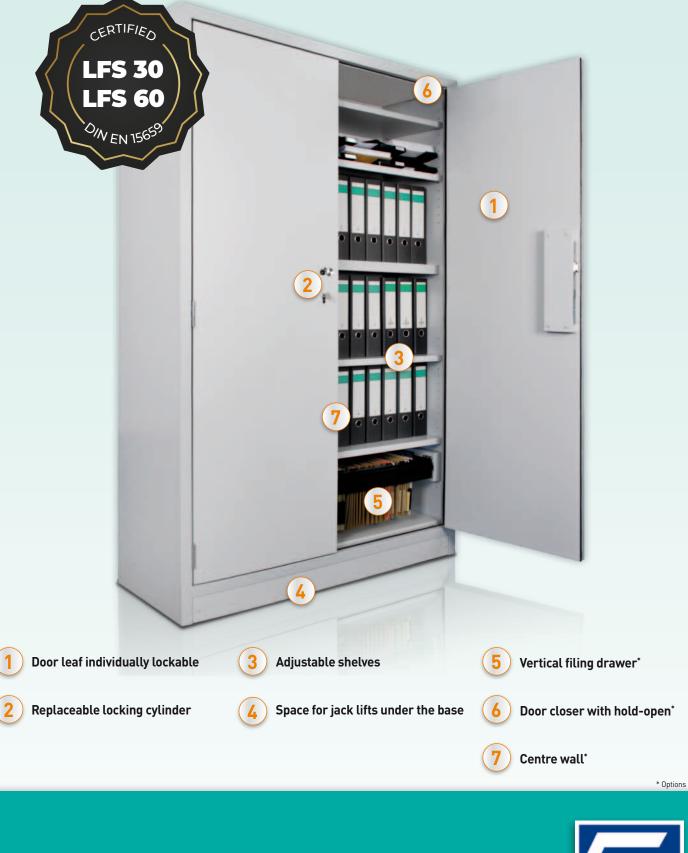

# **PRIODOC 30** Light file/document cabinets

4

Door leaf individually lockable

Replaceable profile locking cylinder

 Housing can be moved under with a pallet truck Light fire protection cabinet for secure file and document storage - versatile use. Built for storing large amounts of confidential documents and records worth protecting. The ECB-S certification guarantees quality and safety of the cabinets according to European standards.

## Function

- LFS 30 P classification according to EN 15659
- ECB-S certified double-leaf cabinet
- Smoke protection

## Construction

- Single-layer solid wall construction of homogeneous material
- Double-leaf cabinet, doors can be individually and independently opened and closed
- Doors close flush with body, opening angle ca. 180°
- Locking system with single cylinder
- Locks in a striker plate that is mounted on the centre shelf
- Smoke and fire seals, automatically expand in case of fire
- Shelves are adjustable in height with a spacing of 32 mm
- Protection against external influences from dust and dirt
- Space for jack lifts under the base, height 90 mm with removable front panel

## **Options and accessories**

Other surfaces on request

• Centre panel and suspension file drawer

Text for invitation to tender can be found at: www.priorit.de

| Art.                                                                             | Accessories                                                                 |  |  |
|----------------------------------------------------------------------------------|-----------------------------------------------------------------------------|--|--|
| Supplementary equipme                                                            | Supplementary equipment for file and document cabinet AS32 with centre wall |  |  |
| AS32-196-MW-0                                                                    | Centre wall top including fixings for AS32-196-123-0                        |  |  |
| AS32-196-MW-U                                                                    | Centre wall bottom including fixings for AS32-196-123-0                     |  |  |
| AS32-124-MW-0                                                                    | Centre wall top including fixings for AS32-124-123-0                        |  |  |
| AS32-124-MW-U                                                                    | Centre wall bottom including fixings for AS32-124-123-0                     |  |  |
| AS32-FB0-S                                                                       | Additional shelves                                                          |  |  |
| AS32-HRA-S                                                                       | Vertical filing drawer including drawer guides                              |  |  |
| AS32-KB-MW                                                                       | Structural shelf top including fixings <sup>1)</sup>                        |  |  |
| Supplementary equipment for filing and document cabinet AS32 without centre wall |                                                                             |  |  |
| AS32-FB0-B                                                                       | Additional shelves                                                          |  |  |
| AS32-HRA-B                                                                       | Vertical filing drawer including drawer guides                              |  |  |