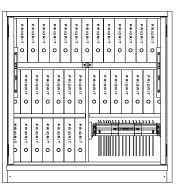

iling and document cabinet AS32 without centre wall |                                                                             |  |  |
| AS32-FB0-B                                                                       | Additional shelves                                                          |  |  |
| AS32-HRA-B                                                                       | Vertical filing drawer including drawer guides                              |  |  |

<sup>11</sup> Structural shelves (AS32-KB-MW) must be installed for subsequently mounted centre wall tops to maintain the ECB-S certification, which are already integrated in the standard version without centre wall.

## Design variants for AS32-124-123-0 (Selection)







1 Shelf, 1 Vertical filing driver, centre wall



2 Shelves, 1 Vertical filing driver, centre wall bottom, without door closer

#### 1 Shelf, 1 Vertical filing driver

1 Shelf, 1 Vertical filing driver, centre wall top

top, without door closer

## Design variants for AS32-196-123-0 (Selection)



3 Shelves, 2 Vertical filing drawers, centre wall top



4 Shelves, 1 Vertical filing drawer, centre wall top



PRIORIT PRIORIT PRIORIT PRIORIT PRIORIT PRIORIT PRIORIT PRIORIT PRIORIT 0 0 0 PRIORIT PRIORI PRIOR PRIORIT PRIORIT PRIORIT PRIORIT O 0 PRIORIT PRIORI PRIORIT PRIORIT O PRIORIT PRIORIT PRIORI PRIORIT O o 0 0 0 o 

6 Shelves, centre wall

6 Shelves, 2 Vertical filing drawers, centre wall

## **PRIODOC 90** File and document cabinets

















Door lever in stainless steel



- Adjustable shelves



Vertical filing drawer



 Ho