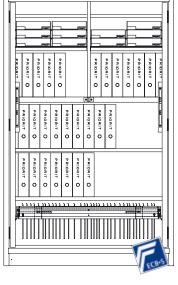

## **Design versions**

AS91:196-057-FBO-HRA 3 Shelves 2 Vertical filing drawers

**AS91:196-057-S** 4 Shelves

AS92:196-106-F-HRA-S 3 Shelves 2 Vertical filing drawers