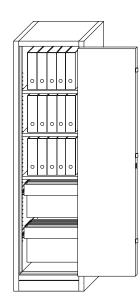

## Design variants for AS32-124-123-0 (Selection)

1 Shelf, 1 Vertical filing driver, centre wall

2 Shelves, 1 Vertical filing driver, centre wall bottom, without door closer

#### 1 Shelf, 1 Vertical filing driver

1 Shelf, 1 Vertical filing driver, centre wall top

top, without door closer