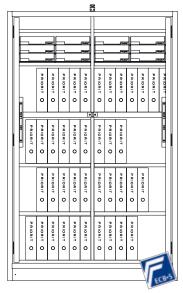

## Design variants for AS32-196-123-0 (Selection)

3 Shelves, 2 Vertical filing drawers, centre wall top

4 Shelves, 1 Vertical filing drawer, centre wall top

PRIORIT PRIORIT PRIORIT PRIORIT PRIORIT PRIORIT PRIORIT PRIORIT PRIORIT 0 0 0 PRIORIT PRIORI PRIOR PRIORIT PRIORIT PRIORIT PRIORIT O 0 PRIORIT PRIORI PRIORIT PRIORIT O PRIORIT PRIORIT PRIORI PRIORIT O o 0 0 0 o 