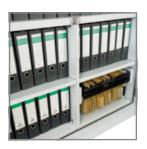

# Light file/document cabinets

Adjustable shelves

■ Replaceable profile locking cylinder

■ Door leaf individually lockable

 Housing can be moved under with a pallet truck Light fire protection cabinet for secure file and document storage - versatile use. Built for storing large amounts of confidential documents and records worth protecting. The ECB-S certification guarantees quality and safety of the cabinets according to European standards.

#### Construction

- Single-layer solid wall construction of homogeneous material
- Double-leaf cabinet, doors can be individually and independently opened and closed
- Doors close flush with body, opening angle ca. 180°
- Locking system with single cylinder
- Locks in a striker plate that is mounted on the centre shelf
- Smoke and fire seals, automatically expand in case of fire
- Shelves are adjustable in height with a spacing of 32 mm
- Protection against external influences from dust and dirt
- Space for jack lifts under the base, height 90 mm with removable front panel