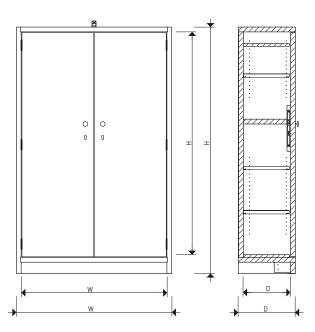

# Standard design

AS32-124-123

1 shelf

AS32-196-123

3 Shelves

| Art.                                | (                                                    | h                 | kg  |          |      |
|-------------------------------------|------------------------------------------------------|-------------------|-----|----------|------|
|                                     | H x W x D mm                                         | H x W x D mm      | kg  | Quantity | kg   |
| Filing and document cabinet, double | e-leaf AS32 – Standard design                        |                   |     |          |      |
| AS32-124-123                        | 1060 x 1160 x 376                                    | 1248 x 1236 x 454 | 145 | 1        | - 75 |
| AS32-196-123                        | 1773 x 1160 x 376                                    | 1961 x 1236 x 454 | 209 | 3        |      |
| Filing and document cabinet, double | e-leaf AS32 – Empty case for individual equipment (s | see accessories)  |     |          |      |
| AS32-124-123-0                      | 1060 x 1160 x 376                                    | 1248 x 1236 x 454 | 135 | -        |      |
| AS32-196-123-0                      | 1773 x 1160 x 376                                    | 1961 x 1236 x 454 | 195 | -        | _    |