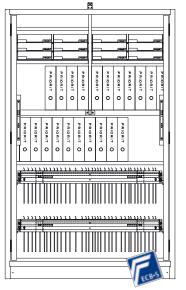

# Design variants for AS32-196-123-0 (Selection)

4 Shelves, 1 Vertical filing drawer, centre wall top

6 Shelves, centre wall

6 Shelves, 2 Vertical filing drawers, centre wall