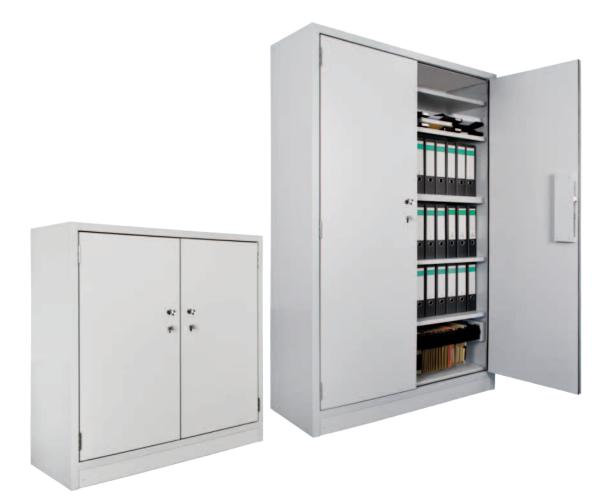

# Light file/document cabinets

Adjustable shelves

■ Replaceable profile locking cylinder

■ Door leaf individually lockable

 Housing can be moved under with a pallet truck Light fire protection cabinet for secure file and document storage - versatile use. Built for storing large amounts of confidential documents and records worth protecting. The ECB-S certification guarantees quality and safety of the cabinets according to European standards.

#### Construction

- Single-layer solid wall construction of homogeneous material
- Double-leaf cabinet, doors can be individually and independently opened and closed
- Doors close flush with body, opening angle ca. 180°
- Locking system with single cylinder
- Locks in a striker plate that is mounted on the centre shelf
- Smoke and fire seals, automatically expand in case of fire
- Shelves are adjustable in height with a spacing of 32 mm
- Protection against external influences from dust and dirt
- Space for jack lifts under the base, height 90 mm with removable front panel

# Standard design

AS32-124-123

1 shelf

AS32-196-123

3 Shelves

| Art.                                | (                                                    | h                 | kg  |          |      |
|-------------------------------------|------------------------------------------------------|-------------------|-----|----------|------|
|                                     | H x W x D mm                                         | H x W x D mm      | kg  | Quantity | kg   |
| Filing and document cabinet, double | e-leaf AS32 – Standard design                        |                   |     |          |      |
| AS32-124-123                        | 1060 x 1160 x 376                                    | 1248 x 1236 x 454 | 145 | 1        | - 75 |
| AS32-196-123                        | 1773 x 1160 x 376                                    | 1961 x 1236 x 454 | 209 | 3        |      |
| Filing and document cabinet, double | e-leaf AS32 – Empty case for individual equipment (s | see accessories)  |     |          |      |
| AS32-124-123-0                      | 1060 x 1160 x 376                                    | 1248 x 1236 x 454 | 135 | -        |      |
| AS32-196-123-0                      | 1773 x 1160 x 376                                    | 1961 x 1236 x 454 | 195 | -        | _    |