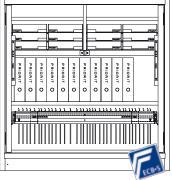

# Design variants for AS32-196-123-0 (Selection)

4 Shelves, 1 Vertical filing drawer, centre wall top

6 Shelves, centre wall

6 Shelves, 2 Vertical filing drawers, centre wall