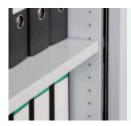

# Light file/document cabinets

Adjustable shelves

■ Replaceable profile locking cylinder

■ Door leaf individually lockable

 Housing can be moved under with a pallet truck Light fire protection cabinet for secure file and document storage - versatile use. Built for storing large amounts of confidential documents and records worth protecting. The ECB-S certification guarantees quality and safety of the cabinets according to European standards.

#### Construction

- Single-layer solid wall construction of homogeneous material
- Double-leaf cabinet, doors can be individually and independently opened and closed
- Doors close flush with body, opening angle ca. 180°
- Locking system with single cylinder
- Locks in a striker plate that is mounted on the centre shelf
- Smoke and fire seals, automatically expand in case of fire
- Shelves are adjustable in height with a spacing of 32 mm
- Protection against external influences from dust and dirt
- Space for jack lifts under the base, height 90 mm with removable front panel