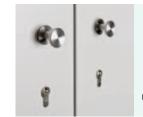

# Light file/document cabinets

Adjustable shelves

■ Replaceable profile locking cylinder

■ Door leaf individually lockable

 Housing can be moved under with a pallet truck Light fire protection cabinet for secure file and document storage - versatile use. Built for storing large amounts of confidential documents and records worth protecting. The ECB-S certification guarantees quality and safety of the cabinets according to European standards.

#### Construction

- Single-layer solid wall construction of homogeneous material
- Double-leaf cabinet, doors can be individually and independently opened and closed
- Doors close flush with body, opening angle ca. 180°
- Locking system with single cylinder
- Locks in a striker plate that is mounted on the centre shelf
- Smoke and fire seals, automatically expand in case of fire
- Shelves are adjustable in height with a spacing of 32 mm
- Protection against external influences from dust and dirt
- Space for jack lifts under the base, height 90 mm with removable front panel