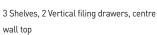

# Design variants for AS32-196-123-0 (Selection)

4 Shelves, 1 Vertical filing drawer, centre wall top

6 Shelves, centre wall

6 Shelves, 2 Vertical filing drawers, centre wall