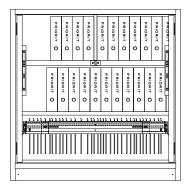

## Design variants for AS32-124-123-0 (Selection)

1 Shelf, 1 Vertical filing driver

1 Shelf, 1 Vertical filing driver, centre wall top

1 Shelf, 1 Vertical filing driver, centre wall top, without door closer