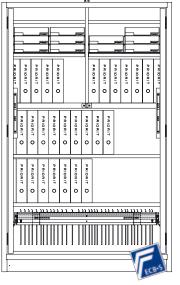

# Design variants for AS32-196-123-0 (Selection)

4 Shelves, 1 Vertical filing drawer, centre wall top

6 Shelves, centre wall

6 Shelves, 2 Vertical filing drawers, centre wall