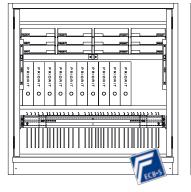

# Design variants for AS32-196-123-0 (Selection)

4 Shelves, 1 Vertical filing drawer, centre wall top

6 Shelves, centre wall

6 Shelves, 2 Vertical filing drawers, centre wall