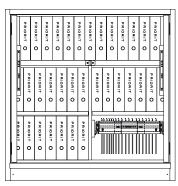

tructural shelf top including fixings <sup>1)</sup>    |  |  |
| Supplementary equipment for filing and document cabinet AS32 without centre wall |                                                         |  |  |
| AS32-FB0-B                                                                       | Additional shelves                                      |  |  |
| AS32-HRA-B                                                                       | Vertical filing drawer including drawer guides          |  |  |

<sup>&</sup>lt;sup>1)</sup> Structural shelves (AS32-KB-MW) must be installed for subsequently mounted centre wall tops to maintain the ECB-S certification, which are already integrated in the standard version without centre wall.

## Design variants for AS32-124-123-0 (Selection)









1 Shelf, 1 Vertical filing driver

1 Shelf, 1 Vertical filing driver, centre wall top

1 Shelf, 1 Vertical filing driver, centre wall top, without door closer

2 Shelves, 1 Vertical filing driver, centre wall bottom, without door closer

# Design variants for AS32-196-123-0 (Selection)







4 Shelves, 1 Vertical filing drawer, centre wall top



6 Shelves, centre wall



6 Shelves, 2 Vertical filing drawers, centre wall