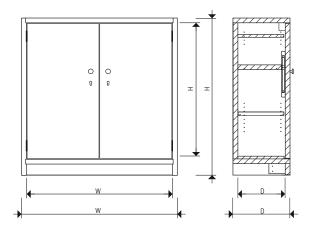

# Standard design

AS32-124-123

1 shelf

AS32-196-123

3 Shelves

| Art.                                | (                                                    | h                 | kg  |          |      |
|-------------------------------------|------------------------------------------------------|-------------------|-----|----------|------|
|                                     | H x W x D mm                                         | H x W x D mm      | kg  | Quantity | kg   |
| Filing and document cabinet, double | e-leaf AS32 – Standard design                        |                   |     |          |      |
| AS32-124-123                        | 1060 x 1160 x 376                                    | 1248 x 1236 x 454 | 145 | 1        | - 75 |
| AS32-196-123                        | 1773 x 1160 x 376                                    | 1961 x 1236 x 454 | 209 | 3        |      |
| Filing and document cabinet, double | e-leaf AS32 – Empty case for individual equipment (s | see accessories)  |     |          |      |
| AS32-124-123-0                      | 1060 x 1160 x 376                                    | 1248 x 1236 x 454 | 135 | -        |      |
| AS32-196-123-0                      | 1773 x 1160 x 376                                    | 1961 x 1236 x 454 | 195 | -        | _    |