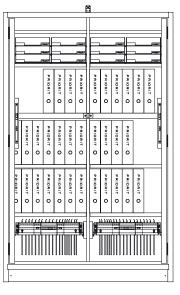

# Standard design

AS32-124-123

1 shelf

AS32-196-123

3 Shelves

| Art.                                | (                                                    | h                 | kg  |          |      |
|-------------------------------------|------------------------------------------------------|-------------------|-----|----------|------|
|                                     | H x W x D mm                                         | H x W x D mm      | kg  | Quantity | kg   |
| Filing and document cabinet, double | e-leaf AS32 – Standard design                        |                   |     |          |      |
| AS32-124-123                        | 1060 x 1160 x 376                                    | 1248 x 1236 x 454 | 145 | 1        | - 75 |
| AS32-196-123                        | 1773 x 1160 x 376                                    | 1961 x 1236 x 454 | 209 | 3        |      |
| Filing and document cabinet, double | e-leaf AS32 – Empty case for individual equipment (s | see accessories)  |     |          |      |
| AS32-124-123-0                      | 1060 x 1160 x 376                                    | 1248 x 1236 x 454 | 135 | -        |      |
| AS32-196-123-0                      | 1773 x 1160 x 376                                    | 1961 x 1236 x 454 | 195 | -        | _    |