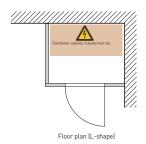

### **Construction forms**

- L- and U-shapes, each with
- Ceiling element
- Glazing
- Firestop seals
- Ventilation