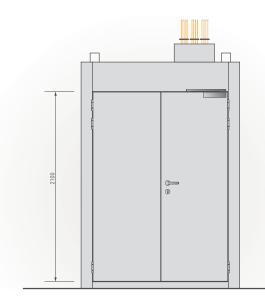

#### Function

- Fire resistance 90 minutes
- T 90-RS classification of door
- Door are smoke-tight, tested for continuous operation

260

#### Construction

- Functional unit with high mechanical resistance
- Door closes flush with body, opening angle ca. 180°, self-closing
- Door can be unhinged, handle set in stainless steel
- Locking through triple latch lock with single cylinder
- Door with circumferential smoke and fire seals that automatically expand in the event of a fire
- Fire-resistant supply and exhaust air system, each NW 100 mm, for connection to a fire-resistant fire-protection duct system (ventilation system) provided at the site

#### **Material characteristic**

- Non-combustible board
- Standard CPL surface
- Colour light grey, similar to RAL 7035, edges and bevels in different colour