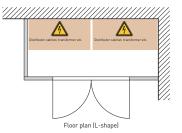

### **Construction forms**

- L- and U-shapes, each with
- Ceiling element
- Glazing
- Firestop seals
- Ventilation