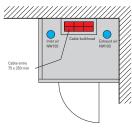

### **Construction forms**

- L- and U-shapes, each with
- Ceiling element
- Glazing
- Firestop seals
- Ventilation

# PRIOROOM FEI, two-leaf design

Batribuler adviset, fundermer etc.