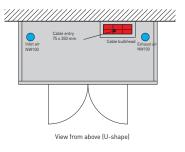

### **Construction forms**

- L- and U-shapes, each with
- Ceiling element
- Glazing
- Firestop seals
- Ventilation

# PRIOROOM FEI, single-leaf design

View from above (L-shape)

262