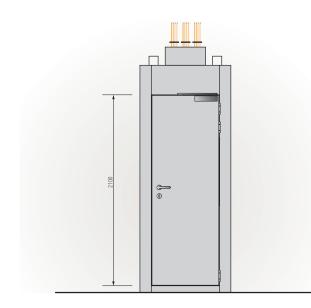

ses flush with body, opening angle ca. 180°, self-closing
- Door can be unhinged, handle set in stainless steel
- Locking through triple latch lock with single cylinder
- Door with circumferential smoke and fire seals that automatically expand in the event of a fire
- Fire-resistant supply and exhaust air system, each NW 100 mm, for connection to a fire-resistant fire-protection duct system (ventilation system) provided at the site

#### **Material characteristic**

- Non-combustible board
- Standard CPL surface
- Colour light grey, similar to RAL 7035, edges and bevels in different colour

### **Construction forms**

- L- and U-shapes, each with
- Ceiling element
- Glazing
- Firestop seals
- Ventilation

## **PRIOROOM FEI Functional Unit, individual**

# PRIOROOM FEI, single-leaf design







View from above (L-shape)





262

# PRIOROOM FEI, two-leaf design







Batribuler adviset, fundermer etc.



# **Options and accessories**

- Various PRIORIT surfaces, see pages 44
- Priming film can be painted on-site
- Aluminium decor



• Fire protection flap BSK



• Fire-resistant cable and pipe penetration seal

| Art.                            | Accessories                                                                                                                                                                       |
|---------------------------------|-----------------------------------------------------------------------------------------------------------------------------------------------------------------------------------|
| Fire protection flap            |