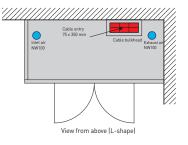

### **Construction forms**

- L- and U-shapes, each with
- Ceiling element
- Glazing
- Firestop seals
- Ventilation

# PRIOROOM FEI, two-leaf design

Batribuler adviset, fundermer etc.