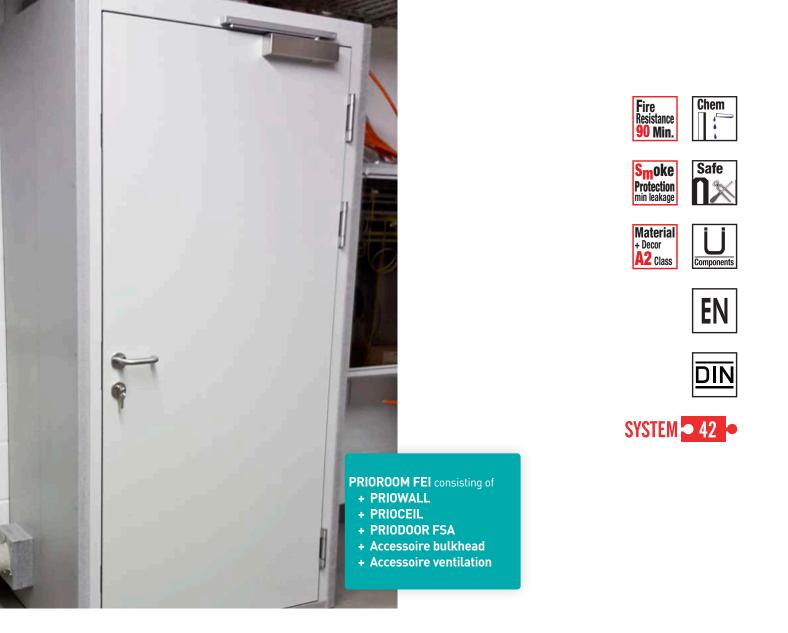

# **PRIOROOM FEI** Functional Unit, Individual

Fire-resistant and individual functional unit for the housing of electrical safety systems required by the building ordinance. The individually designable functional unit consist of prefabricated single components of 42 mm in thickness including the wall, ceiling, fire protection closure ("System42"), bulkheads and ventilation elements.

The functional unit is smoke-proof, offers 90 minutes of fire-resistance, and can be constructed in a quick and neat design.

Proof of functional integrity must be provided in accordance with MLAR. It must be ensured that the function of the electrotechnical installations is guaranteed in the event of fire for the necessary duration of the functional integrity.

#### Function

- Fire resistance 90 minutes
- T 90-RS classification of door
- Door are smoke-tight, tested for continuous operation

260

#### Construction

- Functional unit with high mechanical resistance
- Door closes flush with body, opening angle ca. 180°, self-closing
- Door can be unhinged, handle set in stainless steel
- Locking through triple latch lock with single cylinder
- Door with circumferential smoke and fire seals that automatically expand in the event of a fire
- Fire-resistant supply and exhaust air system, each NW 100 mm, for connection to a fire-resistant fire-protection duct system (ventilation system) provided at the site

#### **Material characteristic**

- Non-combustible board
- Standard CPL surface
- Colour light grey, similar to RAL 7035, edges and bevels in different colour