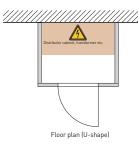

### **Construction forms**

- L- and U-shapes, each with
- Ceiling element
- Glazing
- Firestop seals
- Ventilation

# PRIOROOM FEI, single-leaf design

View from above (L-shape)

262