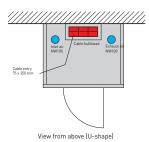

### **Construction forms**

- L- and U-shapes, each with
- Ceiling element
- Glazing
- Firestop seals
- Ventilation

# PRIOROOM FEI, single-leaf design

View from above (L-shape)

262