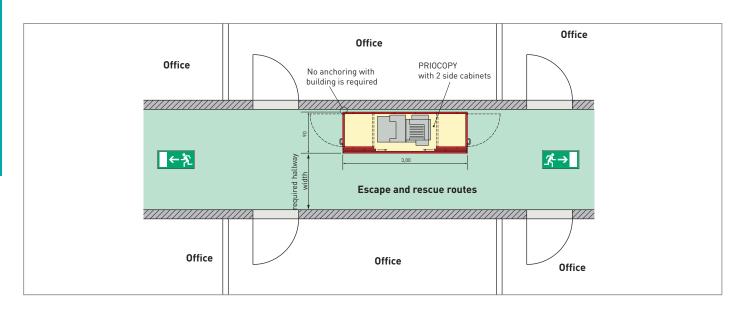

# Application example

\* Extensible, special sizes on request

| Art.                          | ۲<br>۲            | ÷                 | Ŕġ    |
|-------------------------------|-------------------|-------------------|-------|
|                               | H x W x D mm      | H x W x D mm      | kg    |
| PRIOCOPY – Overall dimensions |                   |                   |       |
| RB94-CC-233-300-099           | 2326 x 3000 x 990 |                   | 1.440 |
| Copier cell                   |                   | 2100 x 1500 x 792 |       |
| Side cabinet                  |                   | 2100 x 792 x 666  |       |