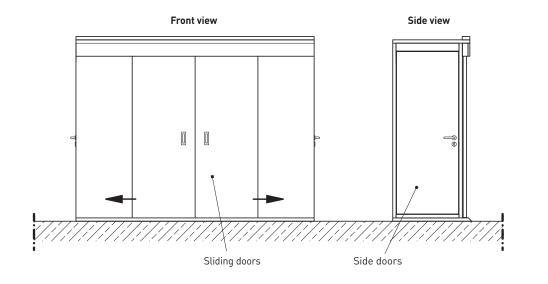

#### Construction

- Copier enclosure consisting of copier cell and adjacent side cabinets
- Copier cell with two sliding doors, lockable
- Side cabinets with single leaf doors, lockable
- Door opening angle of side doors ca. 90°
- Side doors close flush with body, door handle set with catch lock, stainless steel bands, can be unhinged
- Sliding doors automatically close in the event of smoke and fire
- Doors with smoke and fire seals
- Junction box on the back wall (safety plug with grounding provisions)
- 8 shelves, load per shelf 75 kg