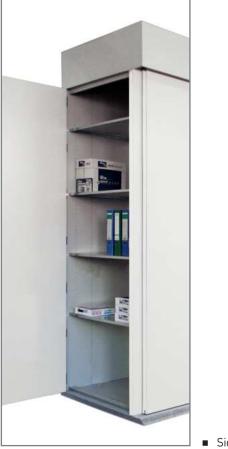

#### Construction

- Copier enclosure consisting of copier cell and adjacent side cabinets
- Copier cell with two sliding doors, lockable
- Side cabinets with single leaf doors, lockable
- Door opening angle of side doors ca. 90°
- Side doors close flush with body, door handle set with catch lock, stainless steel bands, can be unhinged
- Sliding doors automatically close in the event of smoke and fire
- Doors with smoke and fire seals
- Junction box on the back wall (safety plug with grounding provisions)
- 8 shelves, load per shelf 75 kg

### **Options and accessories**

- Various PRIORIT surfaces, see pages 44
- Priming film can be painted on-site
- Aluminium decor

| Art.     | Accessories                              |
|----------|------------------------------------------|
| RB94-FB0 | Additional shelves, load per shelf 75 kg |