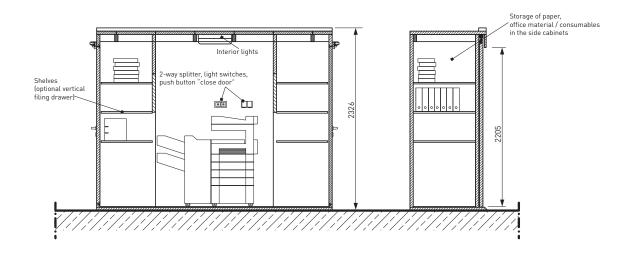

#### Function

• 90 minutes fire resistance, fire resistant

Lighting, smoke detector

Switches, wall outlets

Side cabinets

#### Construction

- Copier enclosure consisting of copier cell and adjacent side cabinets
- Copier cell with two sliding doors, lockable
- Side cabinets with single leaf doors, lockable
- Door opening angle of side doors ca. 90°
- Side doors close flush with body, door handle set with catch lock, stainless steel bands, can be unhinged
- Sliding doors automatically close in the event of smoke and fire
- Doors with smoke and fire seals
- Junction box on the back wall (safety plug with grounding provisions)
- 8 shelves, load per shelf 75 kg

# Scope of delivery

Copier enclosure disassembled on pallets, smoke detector, interior lights, 8 shelves, 2 switches, 2 wall sockets, door handles