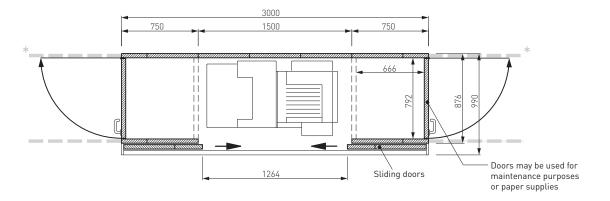

# Application example

\* Extensible, special sizes on request

| Art.                          | ۲<br>۲            | ÷                 | Ŕġ    |
|-------------------------------|-------------------|-------------------|-------|
|                               | H x W x D mm      | H x W x D mm      | kg    |
| PRIOCOPY – Overall dimensions |                   |                   |       |
| RB94-CC-233-300-099           | 2326 x 3000 x 990 |                   | 1.440 |
| Copier cell                   |                   | 2100 x 1500 x 792 |       |
| Side cabinet                  |                   | 2100 x 792 x 666  |       |