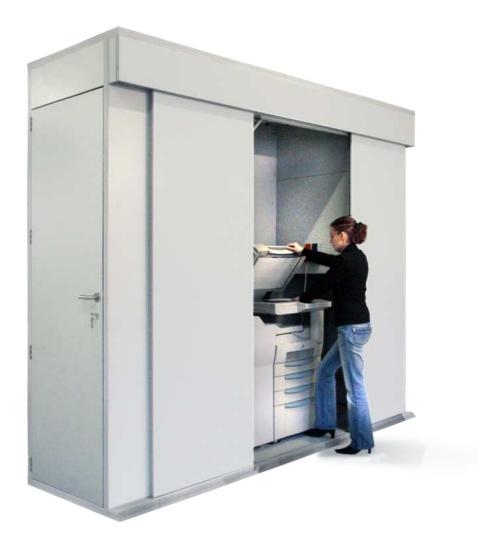

# **PRIOCOPY** Printer and Copier Housing

170

Housing made of fire-resistant components, consisting of non-combustible boards with surface A2 – s1,d0 and a material thickness of only 42 mm. Industrially prefabricated housing for printers and copiers in extra-wide corridors and aisles. Benefits: free access to the devices, self-closing slidingdoors in the event of smoke and fire, highquality optics with chemical-resistant surfaces, fast setup and nondestructive disassembly.

#### Construction

- Copier enclosure consisting of copier cell and adjacent side cabinets
- Copier cell with two sliding doors, lockable
- Side cabinets with single leaf doors, lockable
- Door opening angle of side doors ca. 90°
- Side doors close flush with body, door handle set with catch lock, stainless steel bands, can be unhinged
- Sliding doors automatically close in the event of smoke and fire
- Doors with smoke and fire seals
- Junction box on the back wall (safety plug with grounding provisions)
- 8 shelves, load per shelf 75 kg

## **PRIOCOPY Fire-Resistant Printer and Copier Housing**