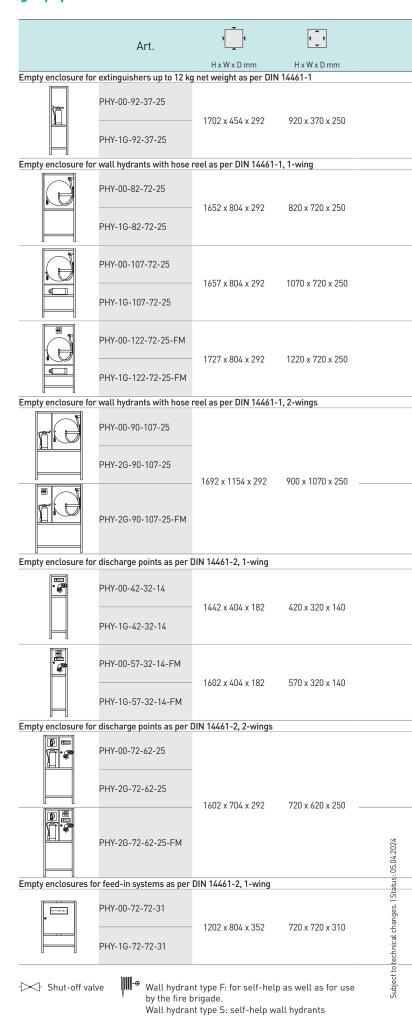

Text for invitation to tender: www.priorit.de

| kg  | $\longrightarrow$ |                                              | Ð | 0 | Description                                                                                             | Option: Inspection Cove                                                                |
|-----|-------------------|----------------------------------------------|---|---|---------------------------------------------------------------------------------------------------------|----------------------------------------------------------------------------------------|
| kg  |                   |                                              |   |   |                                                                                                         | H x W mm                                                                               |
| 108 | _                 | -                                            | • | - | Empty enclosure without door                                                                            | ETXA91-0453-0267<br>External dimension<br>536 x 350<br>Internal dimension<br>453 x 267 |
| 115 |                   |                                              |   |   | Empty enclosure with acrylic glass door                                                                 |                                                                                        |
| 143 |                   | S < 40 m                                     | - | - | Empty enclosure without door                                                                            | ETXA91-0503-0503<br>External dimension<br>586 x 586<br>Internal dimension<br>503 x 503 |
| 155 |                   | F < 35 m                                     |   |   | Empty enclosure with acrylic glass door                                                                 |                                                                                        |
| 160 |                   | S < 40 m                                     |   | - | Empty enclosure with shelf for housing fire extinguisher below without door                             | ETXA91-0258-0258<br>External dimension<br>341 x 341<br>Internal dimension<br>258 x 258 |
| 176 |                   | F < 35 m                                     |   |   | Empty enclosure with shelf for housing fire extinguisher below with glass door                          |                                                                                        |
| 170 | _                 | S < 40 m<br>F < 35 m                         | • | • | Empty enclosure with shelf for housing fire extinguisher and fire alarm below without door              |                                                                                        |
| 188 |                   |                                              |   |   | Empty enclosure with shelf for housing fire extinguisher and fire alarm below with acrylic glass door   |                                                                                        |
| 190 |                   | S < 40 m<br>F < 35 m<br>S < 40 m<br>F < 35 m | • |   | Empty enclosure with sideways housed fire extinguisher without door                                     | ETXA91-0463-0463<br>External dimension<br>546 x 546                                    |
| 210 | •                 |                                              |   | - | Empty enclosure with sideways housed fire extinguisher with acrylic glass door                          |                                                                                        |
| 210 | •                 |                                              | • | • | Empty enclosure with shelf for sideways housed fire extinguisher and fire alarm with acrylic glass door | Internal dimension<br>463 x 463                                                        |
| 55  |                   |                                              | - |   | Empty enclosure without door                                                                            | ETXA91-0693-0217<br>External dimension<br>776 x 300                                    |
| 58  | _                 |                                              |   |   | Empty enclosure with acrylic glass door                                                                 | Internal dimension<br>693 x 217                                                        |
| 62  | _                 | • -                                          | - | _ | Empty enclosure for a valve and a fire alarm without door                                               | ETXA91-0703-0217 External dimension 786 x 300 Internal dimension 703 x 217             |
| 66  |                   |                                              |   |   | Empty enclosure for a valve and a fire alarm with acrylic glass door                                    |                                                                                        |
| 126 |                   | -                                            |   | - | Empty enclosure with shelf for sideways housed fire extinguisher without door                           | ETXA91-0553-0517<br>External dimension<br>636 x 600<br>Internal dimension<br>553 x 517 |
| 135 | •                 |                                              |   |   | Empty enclosure with shelf for sideways housed fire extinguisher with acrylic glass door                |                                                                                        |
| 135 | •                 | -                                            | • | • | Empty enclosure with shelf for sideways housed fire extinguisher and fire alarm with acrylic glass door | ETXA91-0553-0517<br>External dimension<br>636 x 600<br>Internal dimension<br>553 x 517 |
| 139 | -                 |                                              |   |   | Empty enclosure without door                                                                            |                                                                                        |
| 150 | -                 | -                                            | - | - | Empty enclosure with acrylic glass door                                                                 | -                                                                                      |