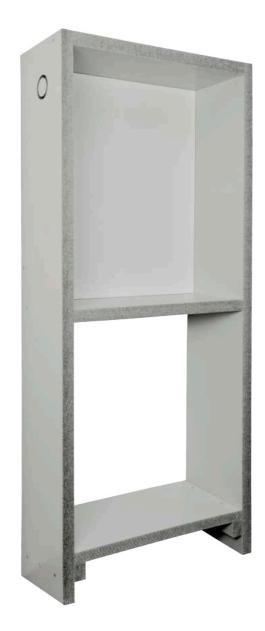

PRIOHYD without doors for installation of systems on-site

#### Construction

- Housing with high mechanical resistance
- Installation in solid shaft walls (masonry, concrete)
- Installation in single-sided planked GKF shaft walls
- Installation in PRIOWALL wall system
- Seal-off of the extinguisher technology from the service shaft
- PRIOHYD without acrylic glass door for installing built-in steel wall cabinets with extinguisher technology from various manufacturers
- PRIOHYD with optional inspection opening closure for entry into the shaft and inspection of riser cables and technology
- Extinguisher technology's weight transfer to storey floor