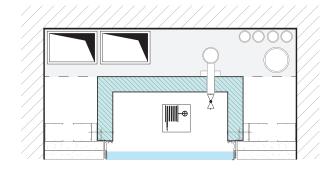

 Arrangement on-site and positioning the PRIOHYD with a jack lift

 Side and rear components are prepared with a bulkhead cuff for passing pipes through

 PRIOHYD for the installation of a wall fire hydrant on-site