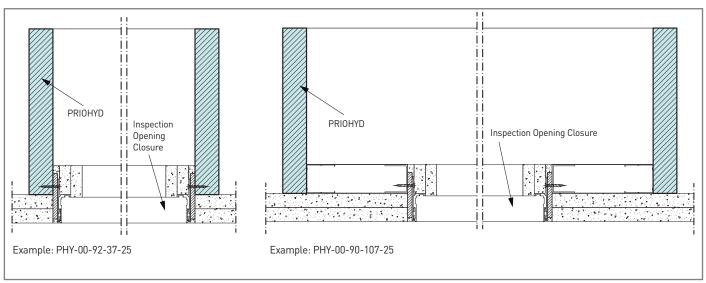

# Installation situation

Cut-out A-A – Horizontal cut through the PRIOHYD built-in shaft housing with installed inspection opening closure

Cut-out B-B – Vertical cut through the PRIOHYD built-in shaft housing with installed inspection opening closure

# PRIOHYD with inspection opening closure

- Integral shaft enclosure for installing built-in steel wall cabinets
- With fire resistant inspection opening closure for inspection work in the shaft

Integral shaft enclosure with acrylic glass cover door

- Integral shaft enclosure with acrylic glass cover door
- With fire resistant inspection opening closure for inspection work in the shaft