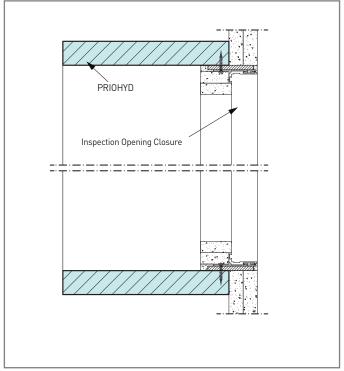

## Application example

- Integral shaft enclosure with acrylic glass cover door for the installation of a wall fire hydrant on-seite
- With fire resistant inspection opening closure for inspection work in the shaft

# PRIOHYD with inspection opening closure

- Integral shaft enclosure for installing built-in steel wall cabinets
- With fire resistant inspection opening closure for inspection work in the shaft

Integral shaft enclosure with acrylic glass cover door

- Integral shaft enclosure with acrylic glass cover door
- With fire resistant inspection opening closure for inspection work in the shaft