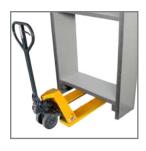

 Arrangement on-site and positioning the PRIOHYD with a jack lift

 Side and rear components are prepared with a bulkhead cuff for passing pipes through

 PRIOHYD for the installation of a wall fire hydrant on-site

### Scope of delivery

- Corpus
- Fire stop cuff for joining pipe
- Transportation aid for easy installation by using a jack lift
- Installation Instruction