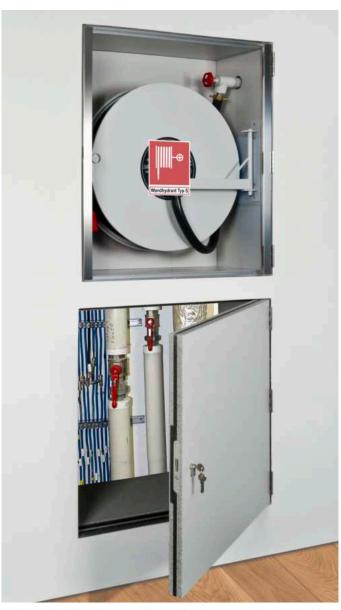

 Arrangement on-site and positioning the PRIOHYD with a jack lift

 Side and rear components are prepared with a bulkhead cuff for passing pipes through

 PRIOHYD for the installation of a wall fire hydrant on-site

PRIOHYD without doors for installation of systems on-site

# PRIOHYD without inspection opening closure

Integral shaft enclosure for installing built-in steel wall cabinets