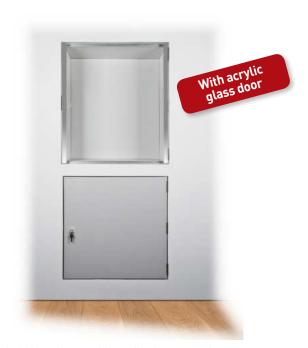

# Four installation options

- Integral shaft enclosure with acrylic glass cover door
- With fire resistant inspection opening closure for inspection work in the shaft