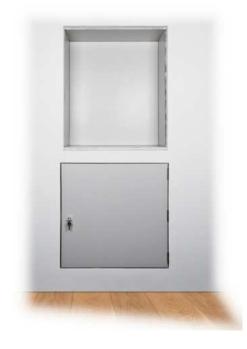

# Four installation options

# PRIOHYD with inspection opening closure

- Integral shaft enclosure for installing built-in steel wall cabinets
- With fire resistant inspection opening closure for inspection work in the shaft

Integral shaft enclosure with acrylic glass cover door