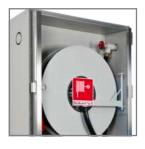

## Application example

- Integral shaft enclosure with acrylic glass cover door for the installation of a wall fire hydrant on-seite
- With fire resistant inspection opening closure for inspection work in the shaft