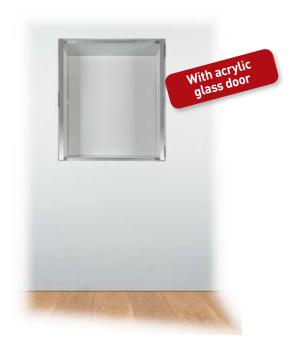

# Four installation options

## Application example

- Integral shaft enclosure with acrylic glass cover door for the installation of a wall fire hydrant on-seite
- With fire resistant inspection opening closure for inspection work in the shaft