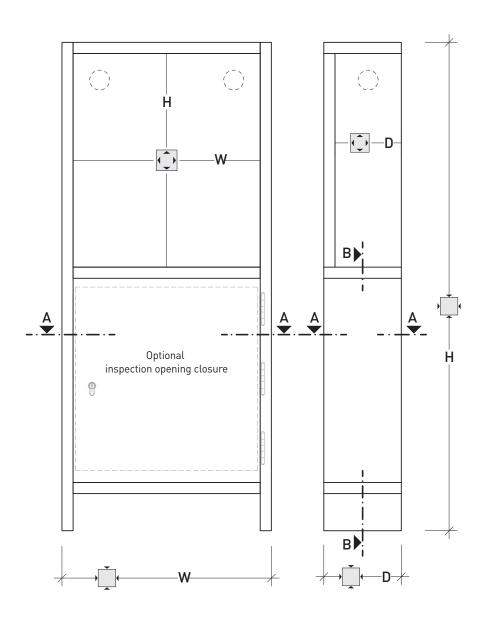

# Installation situation

Cut-out A-A – Horizontal cut through the PRIOHYD built-in shaft housing with installed inspection opening closure

Cut-out B-B – Vertical cut through the PRIOHYD built-in shaft housing with installed inspection opening closure