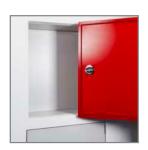

## Application example

- Integral shaft enclosure with acrylic glass cover door for the installation of a wall fire hydrant on-seite
- With fire resistant inspection opening closure for inspection work in the shaft

- Integral shaft enclosure with acrylic glass cover door
- With fire resistant inspection opening closure for inspection work in the shaft