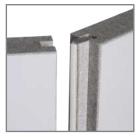

### Possible connection technologies

■ Concealed tongue and groove system

■ Concealed Screw cap and hook closure

■ Concealable wall connector (standard)

#### **Material characteristic**

- Non-combustible board with surface coating, classification A2 s1, d0
- Standard CPL surface
- Colour light grey, similar to RAL 7035, edges and bevels in different colour.