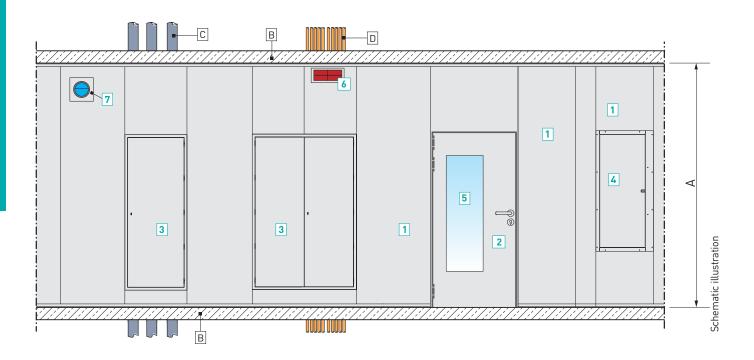

### **PRIOWALL Wall System**

#### Legend:

- A Wall height ≤ 4000 mm
- B Existing ceiling / floor

- C Piping installations across floor levels
- D Cable installations across floor levels

# SYSTEM 42 Components

- Wall system PRIOWALL
- Fire Resisting Closure PRIODOOR FSA
- Single to double-leaf inspection opening closures PRIODOOR ETX/PRIODOOR RTX/PRIODOOR RTH
- 4 Smoke damper PRIODOOR ETX RDA (vertical/horizontal)

#### **Accessoires**

- 5 Fire protection glass for inspection opening closures (PRIODOOR ETX) and fire resisting closures (PRIODOOR FSA)
- Cable and pipe bulk head for wall
- Fire protection flap for wall