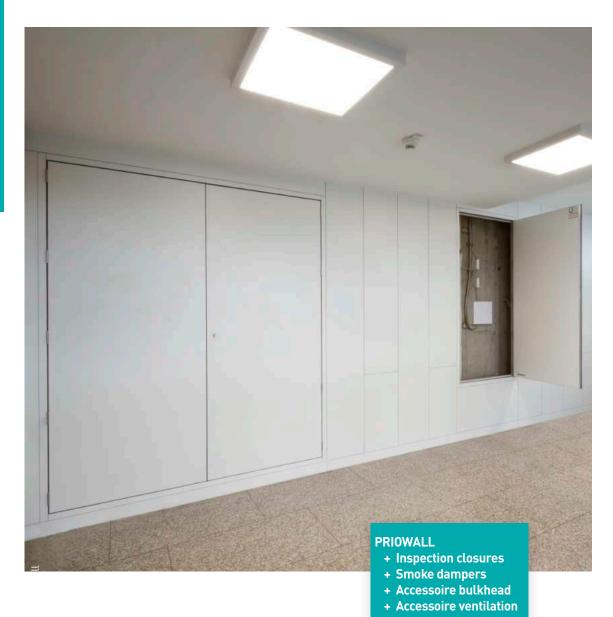

# **PRIOWALL**

# Wall System

Single-layer, fire-resistant wall system with various surfaces for the formation of interior partitions for room closures, fire areas, etc. The PRIOWALL wall system consists of coated non-flammable wall panels of 42 mm in thickness, which can be easily and neatly constructed, converted and expanded using various joining technologies.

PRIOWALL is a component of the "System 42" modular fire protection system and is suited for the installation of PRIORIT system components such as fire-protection closures, inspection opening closures, smoke-extraction flaps, fire dampers and bulkheads or ventilation elements.

# SYSTEM 42 Components

- Wall system PRIOWALL
- Fire Resisting Closure PRIODOOR FSA
- Single to double-leaf inspection opening closures PRIODOOR ETX/PRIODOOR RTX/PRIODOOR RTH
- 4 Smoke damper PRIODOOR ETX RDA (vertical/horizontal)

#### **Accessoires**

- 5 Fire protection glass for inspection opening closures (PRIODOOR ETX) and fire resisting closures (PRIODOOR FSA)
- Cable and pipe bulk head for wall
- Fire protection flap for wall

Pipe and cable bulkheads

■ Fire protection flap

■ Fire protection flap BSK